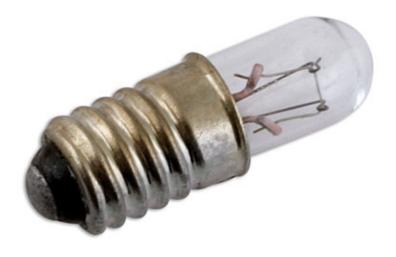

## Lucas Side & Instrument Bulb 24V 1.1W E5 OE687 10pc

The Lucas automotive bulb range consists of over 600 references covering cars, light and heavy duty commercial vehicles and motorcycles. With over 99 % vehicle parc coverage and an unrivaled reputation for quality, the Lucas automotive bulb offering is the obvious choice for both aftermarket and original equipment dealers throughout the world. Lucas automotive bulbs are instantly recognisable as a brand you can trust, with a heritage dating back to the earliest vehicles on the UK roads. The range has been continually developed over the years to remain at the forefront of technology whilst maintaining a broad coverage across classic cars.

## **Additional Information**

- Side & Instrument Bulb
- ANSI Code 687
- F51FS / 7mm
- 24v / 1.1 watt
- 10pc

http:///product/30560

LASER Kamasa Gunson Connect